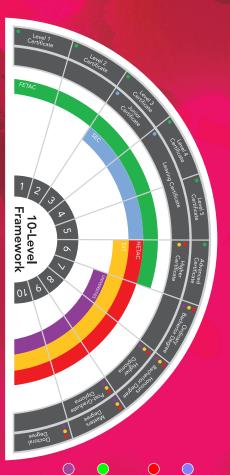

Universities

award - types and awarding bodies The National Framework of Qualifications

**FETAC** 

etb Bord Oideachais agus Oiliúna Dhún na nGall Donegal Education and Training Board

**Adult Education Services** 